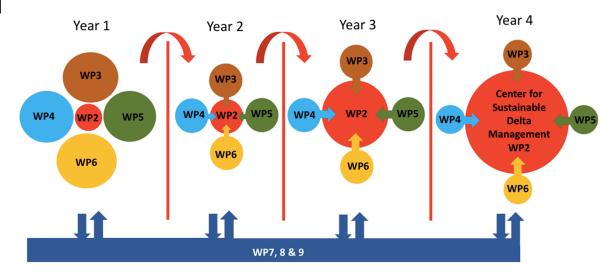

# Capacity development for implementing a delta plan: Delta Cap project

- Longer term planning and integrated assessment
- Multiple stakeholders/ innovative collaboration
- Participatory water management; information services at local level
- National level information services for sustainable delta management
- Train the trainers approach
- Developing a centre
- Align with Bangladesh
   Delta Plan