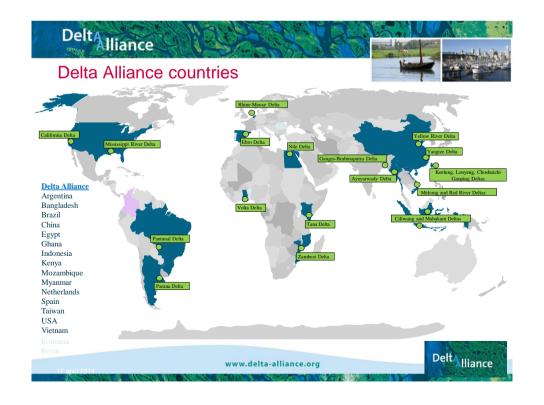

### Setting

- Deltas: too much, too little, too dirty water in complex setting
- Continuous need to respond to challenges
- Calls for new mechanisms for collaboration and learning
- Delta Alliance as knowledge network
- Working with wings
- How/what do people/organizations in DA wings learn?
- Explore together with the Delta Alliance Bangladesh Wing

www.delta-alliance.org

# **Delt** Iliance



## Delta Alliance Bangladesh Wing (DABW)

- Started 25 October 2011, in presence of the Minister of Water Resources, Bangladesh
- · Video message DA Chair
- Signing up
- Steering Committee:
   IWM, CEGIS, BCAS,
   WARPO, BWDB,
   BWP, BUET



www.delta-alliance.org

2

# Delta Iliance Bangladesh Delta Plan 2100 Way of working with long term vision Instead of: 2010 Work with long term vision (e