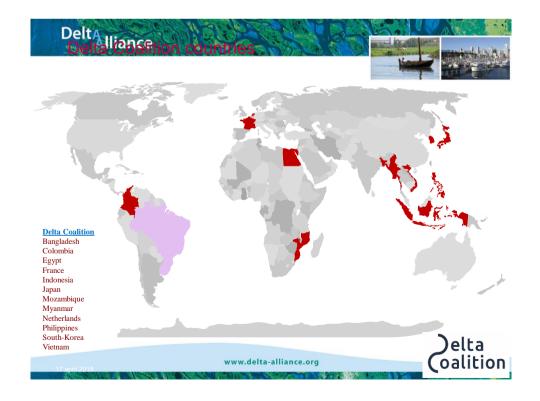

## Delta Alliance Bangladesh Wing (DABW)

- Started 25 October 2011, in presence of the Minister of Water Resources, Bangladesh
- · Video message DA Chair
- Signing up
- Steering Committee:
   IWM, CEGIS, BCAS,
   WARPO, BWDB,
   BWP, BUET