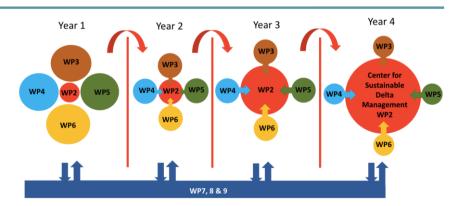

### DeltaCap project: Capacity development for implementation of the Bangladesh Delta Plan

- Train the trainer approach
- Centre
- Needs assessment
  - Longer term and integrated assessment
  - Innovative collaboration, multi stakeholder involvement
  - Participatory water management; local level information services
  - National level information services for sustainable delta management